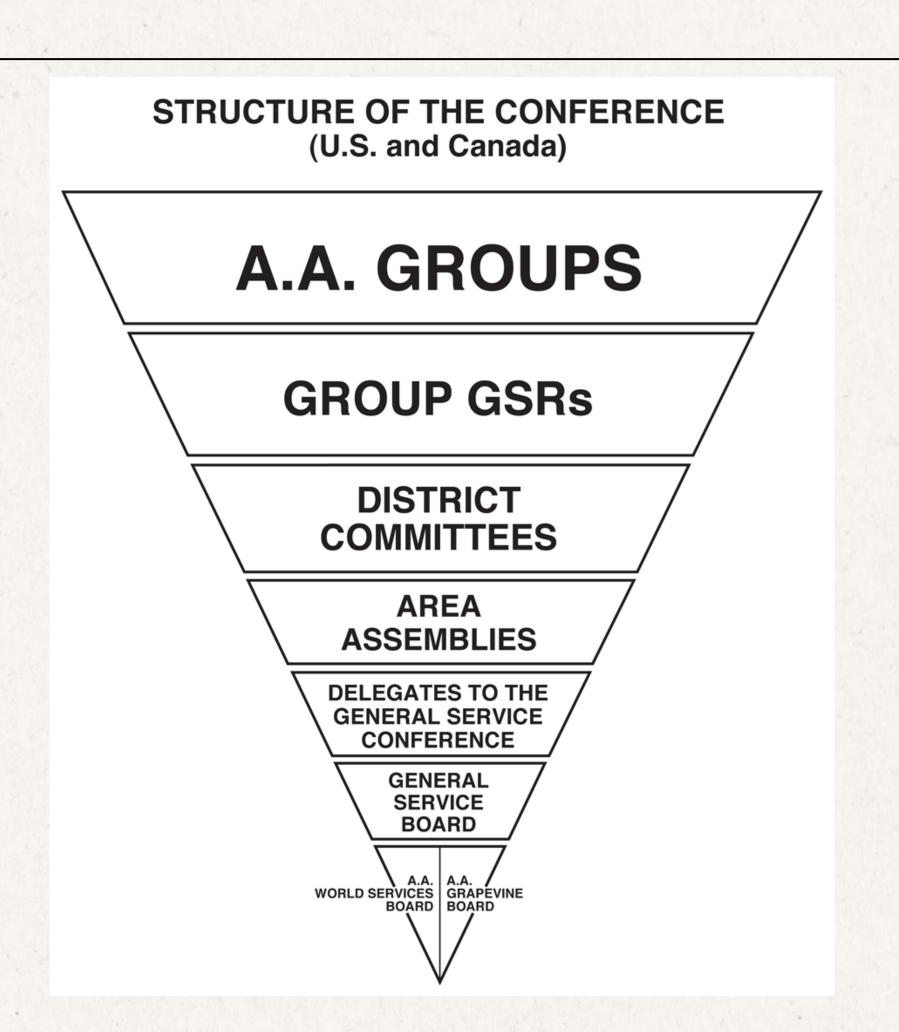

### WHAT IS AREA?

### THE GSR: YOUR GROUP'S LINK TO AA AS A WHOLE

- GSR Pamphlet & Service Manual
- Who is your DCM?
- Attend District and Area Meetings
- Get a Service Sponsor
- Bring enthusiastic reports back to your group
- "What I saw, heard and felt"

### COMMITTEES

COORDINATE WORK RELATED TO
CARRYING THE MESSAGE IN AREA 26

CONNECT AND COMMUNICATE WITH GSO